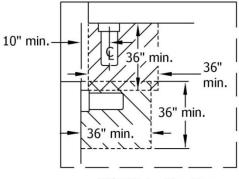

## Example of Identification Plaque

FIGURE 1 - Plan View

FIGURE 2 - Plan View

NOTE: The meter from one panel cannot be in the working space of another meter in a different panel.

FIGURE 3 - Side View

FIGURE 4 - Front View