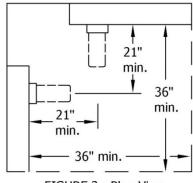

## Example of Identification Plaque

FIGURE 1 - Plan View

FIGURE 2 - Plan View

NOTE: The meter from one panel cannot be in the working space of another meter in a different panel.

FIGURE 3 - Side View

FIGURE 4 - Front View