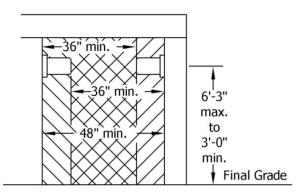

## Example of Identification Plaque

FIGURE 1 - Plan View

FIGURE 2 - Plan View

NOTE: The meter from one panel cannot be in the working space of another meter in a different panel.

FIGURE 3 - Side View

FIGURE 4 - Front View

- (1) 8" minimum clearance extends for entire width and depth of the 3' working space.
- The 3' minimum meter height shown is for meter rooms, cabinets or exterior multi-meter installations only.

| © 1998-2017 San Diego Gas & Electric Company. All rights reserved. Removal of this copyright notice without permission is not permitted under law. |                   |                                 |                           |      |                    |          |          |        |  |            |            |      |      |      |
|----------------------------------------------------------------------------------------------------------------------------------------------------|-------------------|---------------------------------|---------------------------|------|--------------------|----------|----------|--------|--|------------|------------|------|------|------|
| REV                                                                                                                                                | CHANGE            |                                 | BY                        | DSGN | APPV               | DATE     | REV      | CHANGE |  |            | BY         | DSGN | APPV | DATE |
| Α                                                                                                                                                  | Editorial Changes | 3                               | LSM                       | IPJ  | TPM                | 11/01/17 | D        |        |  |            |            |      |      |      |
| В                                                                                                                                                  |                   |                                 |                           |      |                    |          | E        |        |  |            |            |      |      |      |
| С                                                                                                                                                  |                   |                                 |                           |      |                    |          | F        |        |  |            |            |      |      |      |
|                                                                                                                                                    |                   | X Indicates Lates               | Indicates Latest Revision |      | Completely Revised |          | New Page |        |  | Informatio | on Removed |      |      |      |
|                                                                                                                                                    |                   | SDG&F SERVICE STANDARDS & GUIDE |                           |      |                    |          |          |        |  |            |            |      |      |      |