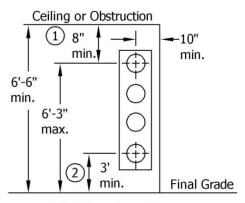

## Example of Identification Plaque

FIGURE 1 - Plan View

FIGURE 2 - Plan View

NOTE: The meter from one panel cannot be in the working space of another meter in a different panel.

FIGURE 3 - Side View

FIGURE 4 - Front View

- (1) 8" minimum clearance extends for entire width and depth of the 3' working space.
- The 3' minimum meter height shown is for meter rooms, cabinets or exterior multi-meter installations only.

| © 1998-2017 San Diego Gas & Electric Company. All rights reserved. Removal of this copyright notice without permission is not permitted under law. |                   |                                 |                           |      |                    |          |          |        |  |            |            |      |      |      |
|----------------------------------------------------------------------------------------------------------------------------------------------------|-------------------|---------------------------------|---------------------------|------|--------------------|----------|----------|--------|--|------------|------------|------|------|------|
| REV                                                                                                                                                | CHANGE            |                                 | BY                        | DSGN | APPV               | DATE     | REV      | CHANGE |  |            | BY         | DSGN | APPV | DATE |
| Α                                                                                                                                                  | Editorial Changes | 3                               | LSM                       | IPJ  | TPM                | 11/01/17 | D        |        |  |            |            |      |      |      |
| В                                                                                                                                                  |                   |                                 |                           |      |                    |          | E        |        |  |            |            |      |      |      |
| С                                                                                                                                                  |                   |                                 |                           |      |                    |          | F        |        |  |            |            |      |      |      |
|                                                                                                                                                    |                   | X Indicates Lates               | Indicates Latest Revision |      | Completely Revised |          | New Page |        |  | Informatio | on Removed |      |      |      |
|                                                                                                                                                    |                   | SDG&F SERVICE STANDARDS & GUIDE |                           |      |                    |          |          |        |  |            |            |      |      |      |